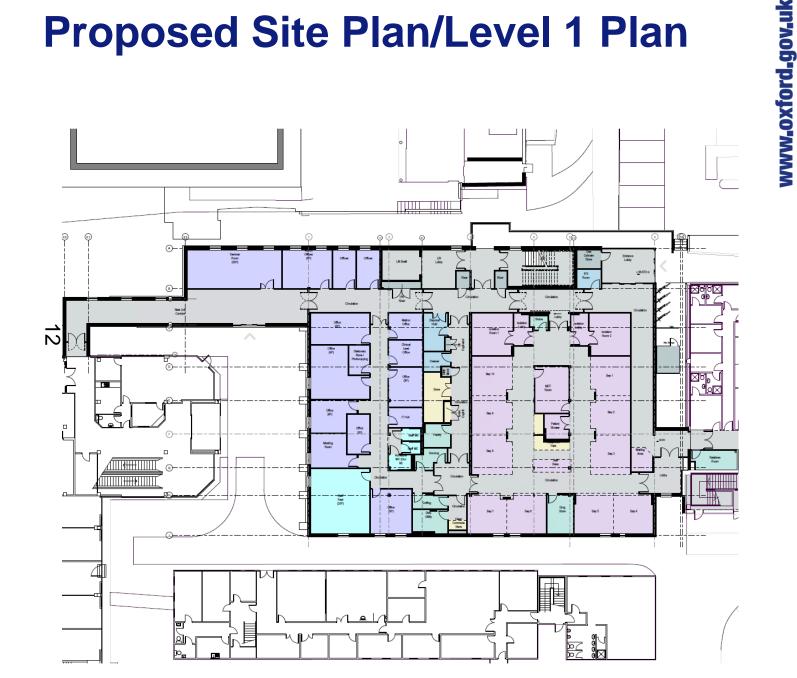

# East Area Planning Committee Presentation

20/02983/FUL

John Radcliffe Hospital





# **Site Location Plan**





ARE PERMITTED TO USE THIS DATA SOLELY TO ENABLE YOU TO YOND TO, OR INTERACT WITH, THE ORGANISATION THAT IDED YOU WITH HEATA, YOU ARE NOT PERMITTED TO COPY, LIDENCE, DETTRIBUTE OR SELL ANY OF THIS DATA TO THEID





# **Application site from the North** West







# **Demolition works which have** taken place



**OXFORD** CITY **COUNCIL** 



### **View from the North**







# View from the East towards the Main JR Building







#### **View from the South**







# Longer range views from the North











# **Proposed Site Plan/Level 1 Plan**













### **Proposed Roof Plan**





### **Proposed Elevations**













# **Proposed Contextual Elevations**



Section CC 1:200







# **Proposed Substation Plans and Elevations**





















72hr BULK FUEL TANK

ELEVATION OF FUEL TANK











TYPICAL ELEVATIONAL VIEW (NO SCR FITTED TO TOP)

TYPICAL CONTAINERISED GENSET (NO SCR FITIED TO TOP)







### **Proposed Visual**



This page is intentionally left blank