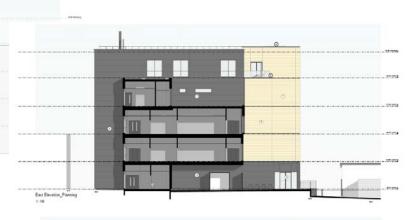

# East Area Planning Committee Presentation

20/02983/FUL

John Radcliffe Hospital





# **Site Location Plan**





ARE PERMITTED TO USE THIS DATA SOLELY TO ENABLE YOU TO YOND TO, OR INTERACT WITH, THE ORGANISATION THAT IDED YOU WITH HEATA, YOU ARE NOT PERMITTED TO COPY, LIDENCE, DETTRIBUTE OR SELL ANY OF THIS DATA TO THEID





# **Application site from the North** West







# **Demolition works which have** taken place



**OXFORD** CITY **COUNCIL** 



### **View from the North**







# View from the East towards the Main JR Building







#### **View from the South**







# Longer range views from the North











# **Proposed Site Plan/Level 1 Plan**













### **Proposed Roof Plan**





### **Proposed Elevations**













# **Proposed Contextual Elevations**



Section CC 1:200







# **Proposed Substation Plans and Elevations**





















72hr BULK FUEL TANK

ELEVATION OF FUEL TANK











TYPICAL ELEVATIONAL VIEW (NO SCR FITTED TO TOP)

TYPICAL CONTAINERISED GENSET (NO SCR FITIED TO TOP)







### **Proposed Visual**



This page is intentionally left blank