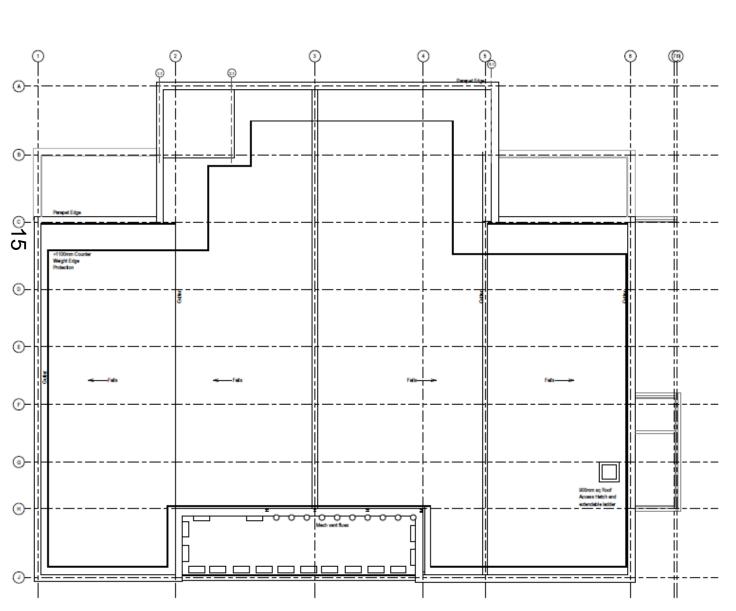

# East Area Planning Committee Presentation

20/02983/FUL

John Radcliffe Hospital





# **Site Location Plan**





ARE PERMITTED TO USE THIS DATA SOLELY TO ENABLE YOU TO YOND TO, OR INTERACT WITH, THE ORGANISATION THAT IDED YOU WITH HEATA, YOU ARE NOT PERMITTED TO COPY, LIDENCE, DETTRIBUTE OR SELL ANY OF THIS DATA TO THEID





# **Application site from the North** West







# **Demolition works which have** taken place



**OXFORD** CITY **COUNCIL** 



### **View from the North**







# View from the East towards the Main JR Building







#### **View from the South**







# Longer range views from the North











# **Proposed Site Plan/Level 1 Plan**













### **Proposed Roof Plan**





### **Proposed Elevations**













# **Proposed Contextual Elevations**



Section CC 1:200







# **Proposed Substation Plans and Elevations**





















72hr BULK FUEL TANK

ELEVATION OF FUEL TANK











TYPICAL ELEVATIONAL VIEW (NO SCR FITTED TO TOP)

TYPICAL CONTAINERISED GENSET (NO SCR FITIED TO TOP)







### **Proposed Visual**



This page is intentionally left blank