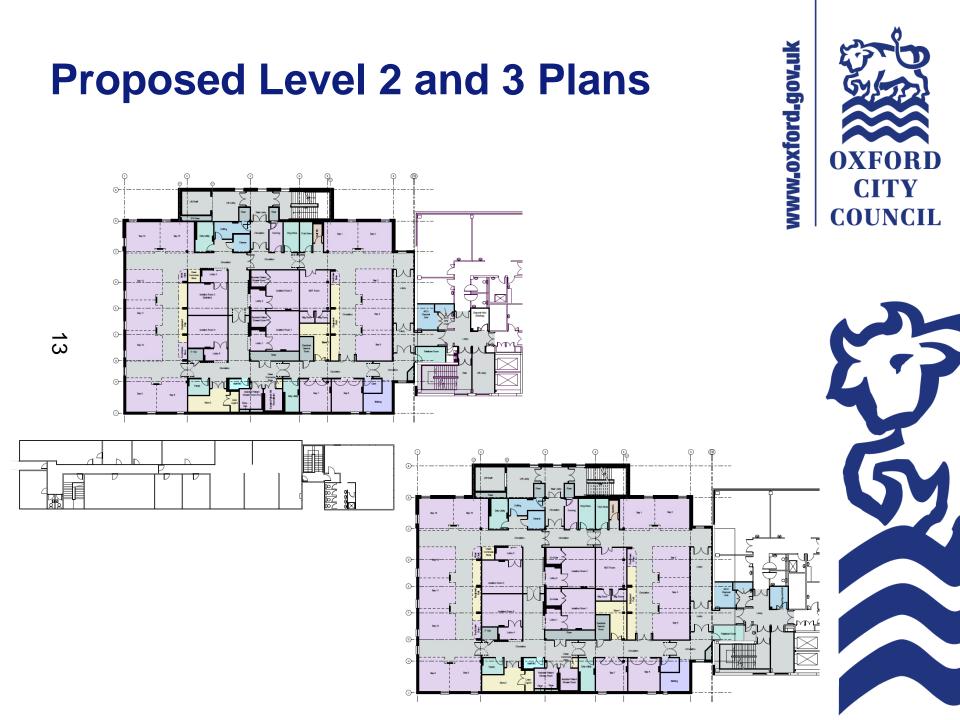

# East Area Planning Committee Presentation

20/02983/FUL

John Radcliffe Hospital





# **Site Location Plan**





ARE PERMITTED TO USE THIS DATA SOLELY TO ENABLE YOU TO YOND TO, OR INTERACT WITH, THE ORGANISATION THAT IDED YOU WITH HEATA, YOU ARE NOT PERMITTED TO COPY, LIDENCE, DETTRIBUTE OR SELL ANY OF THIS DATA TO THEID





# **Application site from the North** West







# **Demolition works which have** taken place



**OXFORD** CITY **COUNCIL** 



### **View from the North**







# View from the East towards the Main JR Building







#### **View from the South**







# Longer range views from the North











# **Proposed Site Plan/Level 1 Plan**













### **Proposed Roof Plan**





### **Proposed Elevations**













# **Proposed Contextual Elevations**



Section CC 1:200







# **Proposed Substation Plans and Elevations**





















72hr BULK FUEL TANK

ELEVATION OF FUEL TANK











TYPICAL ELEVATIONAL VIEW (NO SCR FITTED TO TOP)

TYPICAL CONTAINERISED GENSET (NO SCR FITIED TO TOP)







### **Proposed Visual**



This page is intentionally left blank