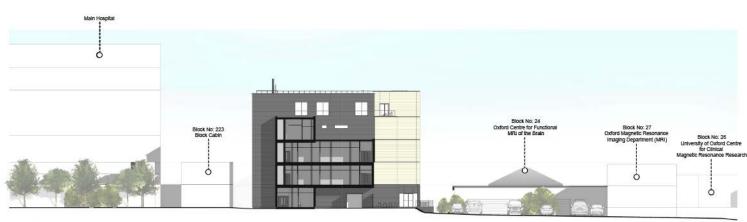

Committee Presentation

20/02983/FUL

John Radcliffe Hospital





# **Site Location Plan**





ARE PERMITTED TO USE THIS DATA SOLELY TO ENABLE YOU TO YOND TO, OR INTERACT WITH, THE ORGANISATION THAT IDED YOU WITH HEATA, YOU ARE NOT PERMITTED TO COPY, LIDENCE, DETTRIBUTE OR SELL ANY OF THIS DATA TO THEID





# **Application site from the North** West







# **Demolition works which have** taken place



**OXFORD** CITY **COUNCIL** 



### **View from the North**







# View from the East towards the Main JR Building







#### **View from the South**







# Longer range views from the North











# **Proposed Site Plan/Level 1 Plan**













### **Proposed Roof Plan**





### **Proposed Elevations**













# **Proposed Contextual Elevations**



Section CC 1:200







# **Proposed Substation Plans and Elevations**





















72hr BULK FUEL TANK

ELEVATION OF FUEL TANK











TYPICAL ELEVATIONAL VIEW (NO SCR FITTED TO TOP)

TYPICAL CONTAINERISED GENSET (NO SCR FITIED TO TOP)







### **Proposed Visual**



This page is intentionally left blank