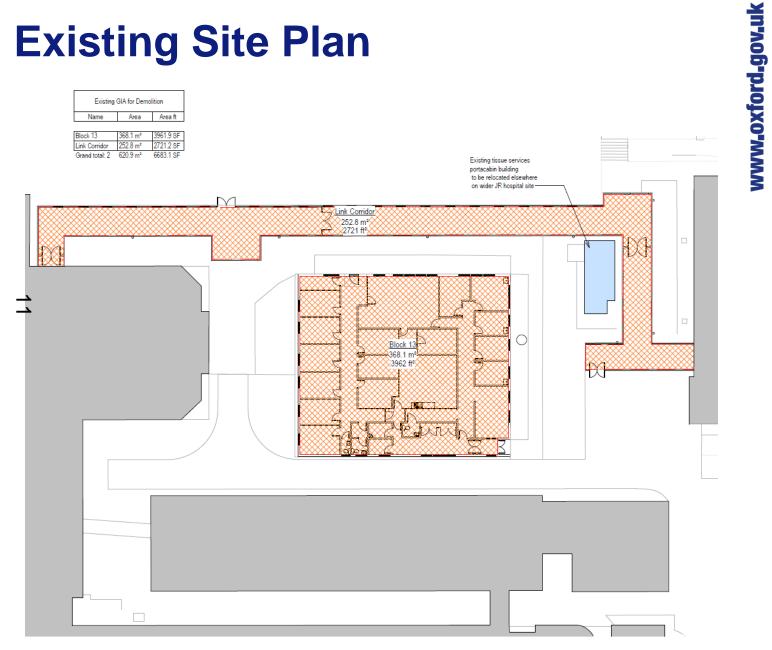

# East Area Planning Committee Presentation

20/02983/FUL

John Radcliffe Hospital





# **Site Location Plan**





ARE PERMITTED TO USE THIS DATA SOLELY TO ENABLE YOU TO YOND TO, OR INTERACT WITH, THE ORGANISATION THAT IDED YOU WITH HEATA, YOU ARE NOT PERMITTED TO COPY, LIDENCE, DETTRIBUTE OR SELL ANY OF THIS DATA TO THEID





# **Application site from the North** West







# **Demolition works which have** taken place



**OXFORD** CITY **COUNCIL** 



### **View from the North**







# View from the East towards the Main JR Building







#### **View from the South**







# Longer range views from the North











# **Proposed Site Plan/Level 1 Plan**













### **Proposed Roof Plan**





### **Proposed Elevations**













# **Proposed Contextual Elevations**



Section CC 1:200







# **Proposed Substation Plans and Elevations**





















72hr BULK FUEL TANK

ELEVATION OF FUEL TANK











TYPICAL ELEVATIONAL VIEW (NO SCR FITTED TO TOP)

TYPICAL CONTAINERISED GENSET (NO SCR FITIED TO TOP)







### **Proposed Visual**



This page is intentionally left blank