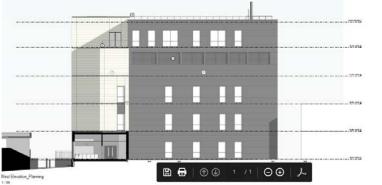

# East Area Planning Committee Presentation

20/02983/FUL

John Radcliffe Hospital





# **Site Location Plan**





ARE PERMITTED TO USE THIS DATA SOLELY TO ENABLE YOU TO YOND TO, OR INTERACT WITH, THE ORGANISATION THAT IDED YOU WITH HEATA, YOU ARE NOT PERMITTED TO COPY, LIDENCE, DETTRIBUTE OR SELL ANY OF THIS DATA TO THEID





# **Application site from the North** West







# **Demolition works which have** taken place



**OXFORD** CITY **COUNCIL** 



### **View from the North**







# View from the East towards the Main JR Building







#### **View from the South**







# Longer range views from the North











# **Proposed Site Plan/Level 1 Plan**













### **Proposed Roof Plan**





### **Proposed Elevations**













# **Proposed Contextual Elevations**



Section CC 1:200







# **Proposed Substation Plans and Elevations**





















72hr BULK FUEL TANK

ELEVATION OF FUEL TANK











TYPICAL ELEVATIONAL VIEW (NO SCR FITTED TO TOP)

TYPICAL CONTAINERISED GENSET (NO SCR FITIED TO TOP)







### **Proposed Visual**



This page is intentionally left blank