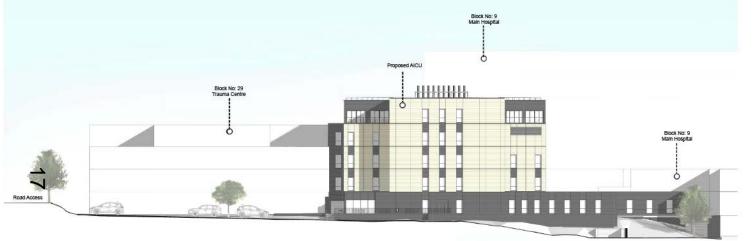

East Area Planning Committee Presentation

20/02983/FUL

John Radcliffe Hospital





# **Site Location Plan**





ARE PERMITTED TO USE THIS DATA SOLELY TO ENABLE YOU TO YOND TO, OR INTERACT WITH, THE ORGANISATION THAT IDED YOU WITH HEATA, YOU ARE NOT PERMITTED TO COPY, LIDENCE, DETTRIBUTE OR SELL ANY OF THIS DATA TO THEID





# **Application site from the North** West







# **Demolition works which have** taken place



**OXFORD** CITY **COUNCIL** 



### **View from the North**







# View from the East towards the Main JR Building







#### **View from the South**







# Longer range views from the North











# **Proposed Site Plan/Level 1 Plan**













### **Proposed Roof Plan**





### **Proposed Elevations**













# **Proposed Contextual Elevations**



Section CC 1:200







# **Proposed Substation Plans and Elevations**





















72hr BULK FUEL TANK

ELEVATION OF FUEL TANK











TYPICAL ELEVATIONAL VIEW (NO SCR FITTED TO TOP)

TYPICAL CONTAINERISED GENSET (NO SCR FITIED TO TOP)







### **Proposed Visual**



This page is intentionally left blank