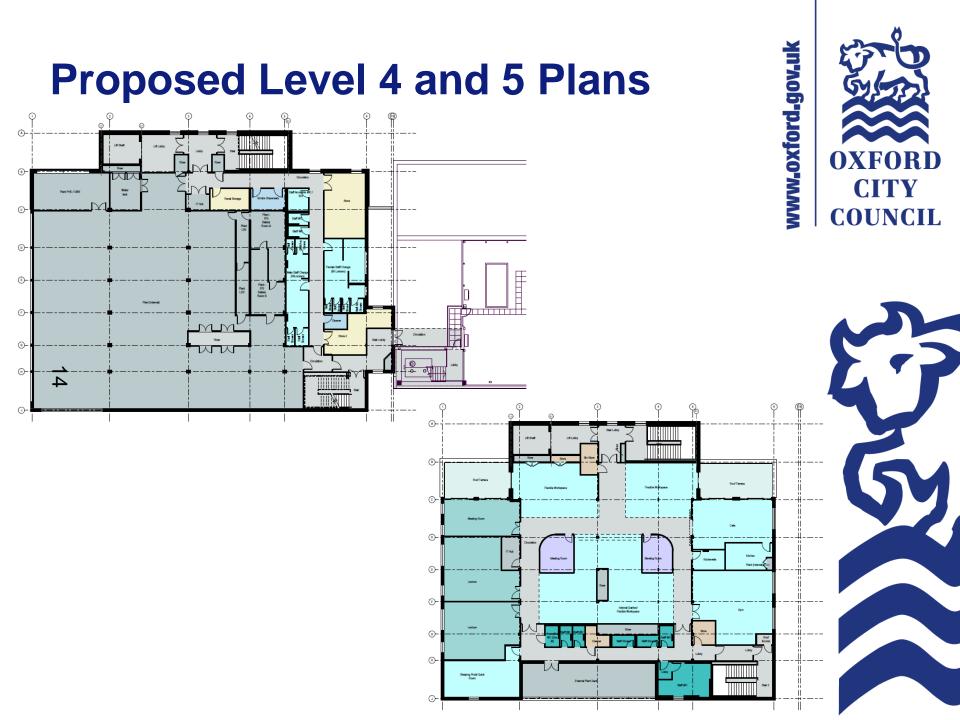

# East Area Planning Committee Presentation

20/02983/FUL

John Radcliffe Hospital





# **Site Location Plan**





ARE PERMITTED TO USE THIS DATA SOLELY TO ENABLE YOU TO YOND TO, OR INTERACT WITH, THE ORGANISATION THAT IDED YOU WITH HEATA, YOU ARE NOT PERMITTED TO COPY, LIDENCE, DETTRIBUTE OR SELL ANY OF THIS DATA TO THEID





# **Application site from the North** West







# **Demolition works which have** taken place



**OXFORD** CITY **COUNCIL** 



### **View from the North**







# View from the East towards the Main JR Building







#### **View from the South**







# Longer range views from the North











# **Proposed Site Plan/Level 1 Plan**













### **Proposed Roof Plan**





### **Proposed Elevations**













# **Proposed Contextual Elevations**



Section CC 1:200







# **Proposed Substation Plans and Elevations**





















72hr BULK FUEL TANK

ELEVATION OF FUEL TANK











TYPICAL ELEVATIONAL VIEW (NO SCR FITTED TO TOP)

TYPICAL CONTAINERISED GENSET (NO SCR FITIED TO TOP)







### **Proposed Visual**



This page is intentionally left blank